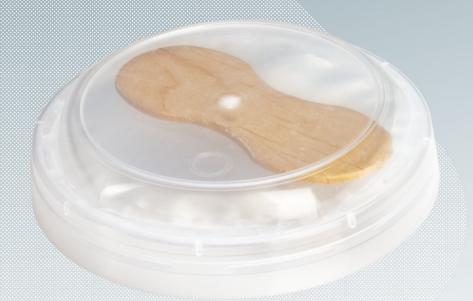

## PRODUCT TECHNICAL DATA SHEET PP LID Ø75 WITH WOODEN SPOON

## GENERAL INFORMATION

| Description | The lid is destined for closing cups with a diameter of 75 mm.                    |
|-------------|-----------------------------------------------------------------------------------|
| Material    | Lid - PP granulate + optional a color<br>concentrate<br>Spatula - birchwood       |
| Shape       | Round.                                                                            |
| Colour      | White, other colours to be agreed                                                 |
| Decoration  | Top IML label. There is a possibility of printing on the membrane inside the lid. |