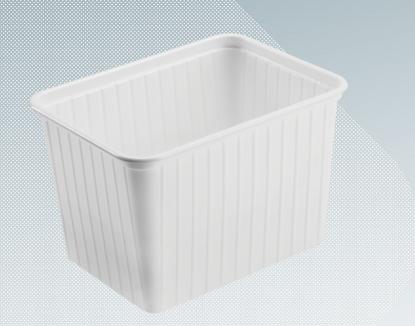

## PP RIBBED CONTAINER 2 L

| GENERAL INFORMATION |                                                                |
|---------------------|----------------------------------------------------------------|
| Description         | The container destined to directly packaging of ice cream.     |
| Material            | Polypropylene.                                                 |
| Shape               | Rectangular with rounded corners.                              |
| Colour              | Consistent With The Pantone Number<br>Accepted By The Customer |
|                     |                                                                |

| DETAILED INFORMATION |                                     |  |
|----------------------|-------------------------------------|--|
| Foil thickness [µm]  | 1700                                |  |
| Weight [g]           | 35,8 ± 5%                           |  |
| Lenght [mm]          | 180                                 |  |
| Widht [mm]           | 134                                 |  |
| Height [mm]          | 120                                 |  |
| Term of validyty     | 12 months from the date of delivery |  |
| Conditioning         | Ambient temperature.                |  |