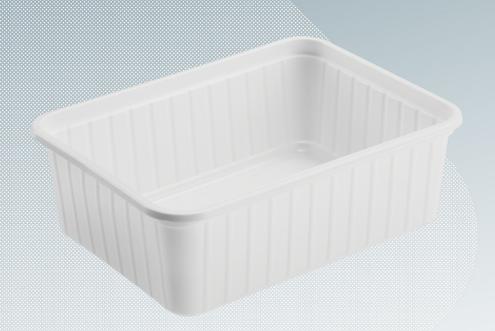

## PRODUCT TECHNICAL DATA SHEET PP RIBBED CONTAINER 1 L

## GENERAL INFORMATION

| Description | The container destined to directly packaging of ice cream.     |
|-------------|----------------------------------------------------------------|
| Material    | Polypropylene.                                                 |
| Shape       | Rectangular with rounded corners.                              |
| Colour      | Consistent With The Pantone Number<br>Accepted By The Customer |

## DETAILED INFORMATION

| Foil thickness [µm] | 900                                 |
|---------------------|-------------------------------------|
| Weight [g]          | 19,1 ± 5%                           |
| Lenght [mm]         | 180                                 |
| Widht [mm]          | 134                                 |
| Height [mm]         | 60                                  |
| Term of validyty    | 12 months from the date of delivery |
| Conditioning        | Ambient temperature.                |
|                     |                                     |