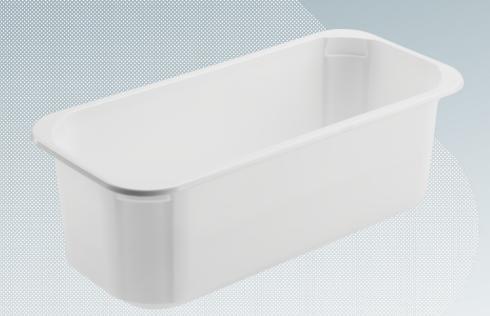

## PRODUCT TECHNICAL DATA SHEET PP CUVETTE 5.2 L

## GENERAL INFORMATION

| Shape<br>Colour | Rectangular with rounded corners.<br>Silver, other colours to be agreed            |
|-----------------|------------------------------------------------------------------------------------|
| Material        | Polypropylene.                                                                     |
| Description     | A container destined to directly packaging of food industry products. Without lid. |