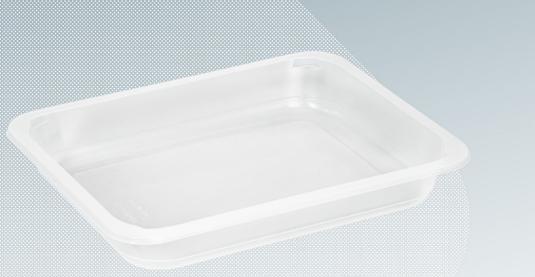

## PRODUCT TECHNICAL DATA SHEET PP ONE COMPARTMENT TRAY FOR SEALING

| GENERAL | INFORMATION |
|---------|-------------|
|         |             |

| Description | Packaging made by thermoforming, intended<br>for direct packaging of products in the food<br>industry. Without a lid, for sealing. |
|-------------|------------------------------------------------------------------------------------------------------------------------------------|
| Material    | Polypropylene film (30% copolymer).                                                                                                |
| Shape       | Rectangular with rounded corners.                                                                                                  |
| Colour      | Other Colours To Be Agreed                                                                                                         |

| DETAILED INFORMATION |                                     |  |
|----------------------|-------------------------------------|--|
| Foil thickness [µm]  | 630                                 |  |
| Weight [g]           | 23,47                               |  |
| Lenght [mm]          | 227                                 |  |
| Widht [mm]           | 178                                 |  |
| Height [mm]          | 33                                  |  |
| Term of validyty     | 12 months from the date of delivery |  |
| Conditioning         | Ambient temperature.                |  |