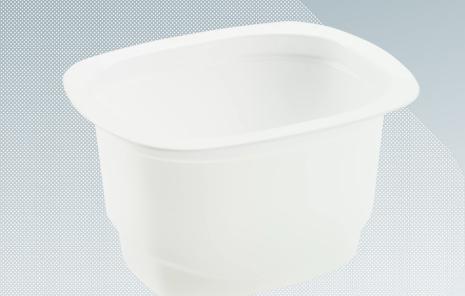

## GENERAL INFORMATION

| Description | Cup made of polystyrene, intended for direct packaging of products in the food industry; closed with a welded platinum. |
|-------------|-------------------------------------------------------------------------------------------------------------------------|
| Material    | Polypropylene film / dye concentrate                                                                                    |
| Shape       | Rectangular with rounded corners.                                                                                       |
| Colour      | Other Colours To Be Agreed                                                                                              |
| Decoration  | Glued label (two long sides and bottom)                                                                                 |
|             |                                                                                                                         |

| Foil thickness [µm] | 900                                 |  |
|---------------------|-------------------------------------|--|
| Weight [g]          | 5,3 ± 5%                            |  |
| Lenght [mm]         | 93,5                                |  |
| Widht [mm]          | 76,5                                |  |
| Height [mm]         | 53,5                                |  |
| Term of validyty    | 12 months from the date of delivery |  |
| Conditioning        | Ambient temperature.                |  |
|                     |                                     |  |